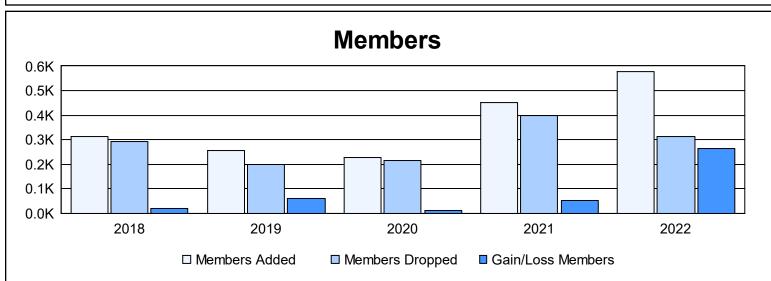

District R 1 As of June 2022 Cumulative

| Year      | New<br>Clubs | Dropped<br>Clubs | Gain/<br>Loss<br>Clubs | New<br>Members | Charter<br>Members | Reinstate<br>Members | Transfer<br>Members | Total<br>Member<br>Added | Total<br>Members<br>Dropped | Gain/<br>Loss<br>Members |
|-----------|--------------|------------------|------------------------|----------------|--------------------|----------------------|---------------------|--------------------------|-----------------------------|--------------------------|
| 2017-2018 | 1            | 1                | 0                      | 265            | 43                 | 6                    | 0                   | 314                      | 293                         | 21                       |
| 2018-2019 | 4            | 0                | 4                      | 116            | 129                | 11                   | 1                   | 257                      | 198                         | 59                       |
| 2019-2020 | 5            | 1                | 4                      | 116            | 96                 | 13                   | 2                   | 227                      | 217                         | 10                       |
| 2020-2021 | 11           | 3                | 8                      | 210            | 232                | 6                    | 2                   | 450                      | 398                         | 52                       |
| 2021-2022 | 9            | 1                | 8                      | 294            | 262                | 21                   | 1                   | 578                      | 313                         | 265                      |
| Average   | 6            | 1                | 5                      | 200            | 152                | 11                   | 1                   | 365                      | 284                         | 81                       |