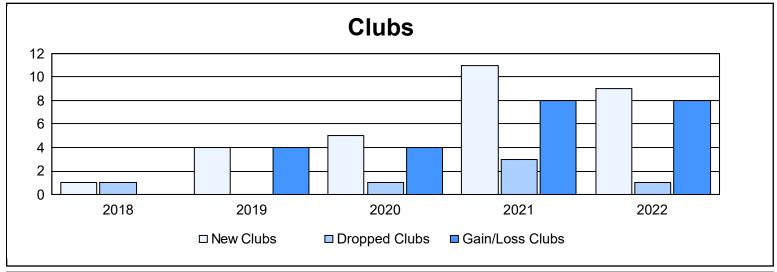

District R 1 As of June 2022 Cumulative

| Year      | New<br>Clubs | Dropped<br>Clubs | Gain/<br>Loss<br>Clubs | New<br>Members | Charter<br>Members | Reinstate<br>Members | Transfer<br>Members | Total<br>Member<br>Added | Total<br>Members<br>Dropped | Gain/<br>Loss<br>Members |
|-----------|--------------|------------------|------------------------|----------------|--------------------|----------------------|---------------------|--------------------------|-----------------------------|--------------------------|
| 2017-2018 | 1            | 1                | 0                      | 265            | 43                 | 6                    | 0                   | 314                      | 293                         | 21                       |
| 2018-2019 | 4            | 0                | 4                      | 116            | 129                | 11                   | 1                   | 257                      | 198                         | 59                       |
| 2019-2020 | 5            | 1                | 4                      | 116            | 96                 | 13                   | 2                   | 227                      | 217                         | 10                       |
| 2020-2021 | 11           | 3                | 8                      | 210            | 232                | 6                    | 2                   | 450                      | 398                         | 52                       |
| 2021-2022 | 9            | 1                | 8                      | 294            | 262                | 21                   | 1                   | 578                      | 313                         | 265                      |
| Average   | 6            | 1                | 5                      | 200            | 152                | 11                   | 1                   | 365                      | 284                         | 81                       |